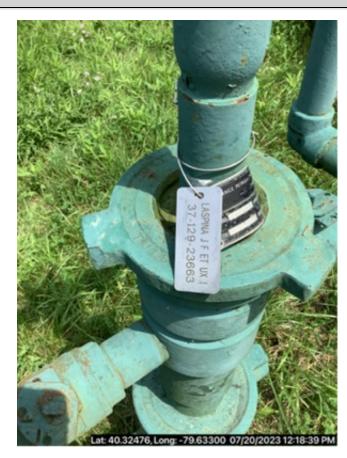

### **INSPECTION IMAGES**

#: 1

Well tag attached to wellhead.

#: 2

Brine tank

8000-FM-OOGM0016c 06/2021

v1.2.13

**COMMONWEALTH OF PENNSYLVANIA DEPARTMENT OF ENVIRONMENTAL** PROTECTION OFFICE OF OIL AND GAS