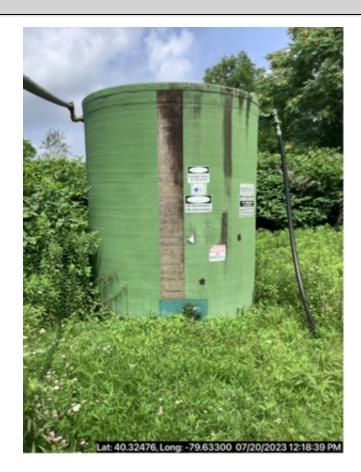

### **INSPECTION IMAGES**

#: 1

Well tag attached to wellhead.

#: 2

Brine tank

8000-FM-OOGM0016c 06/2021

v1.2.13

**COMMONWEALTH OF PENNSYLVANIA DEPARTMENT OF ENVIRONMENTAL** PROTECTION OFFICE OF OIL AND GAS