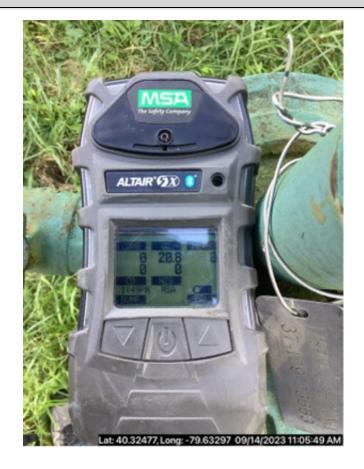

#### INSPECTION REPORT ROUTINE INSPECTION

Complaint Record No. Enforcement Record No.

Zero reading at well head.

| 8000-FM-00GM0016c 06/2021 | COMMONWEALTH OF PENNSYLVANIA<br>DEPARTMENT OF ENVIRONMENTAL<br>PROTECTION OFFICE OF OIL AND GAS | DEP USE<br>ONLY  | Inspection Record<br>No.<br>3633151 |
|---------------------------|-------------------------------------------------------------------------------------------------|------------------|-------------------------------------|
| VI.2.15                   | INSPECTION REPORT ROUTINE                                                                       | Complaint Record | Enforcement                         |
|                           | INSPECTION                                                                                      | No.              | Record No.                          |