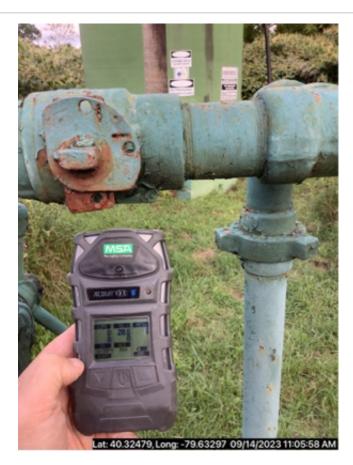

#: 3

#: 4

Zero reading at the well head.

Zero reading at ground level

40 32478

-79.63297 09/14/2023

v1.2.15

COMMONWEALTH OF PENNSYLVANIA DEPARTMENT OF ENVIRONMENTAL **PROTECTION OFFICE OF OIL AND GAS** 

**DEP USE** ONLY

**Inspection Record** No. 3633151

**INSPECTION REPORT ROUTINE INSPECTION** 

**Complaint Record** No.

Enforcement **Record No.** 

#: 5

Zero reading at ground level

Zero reading at hammer union towards brine tank