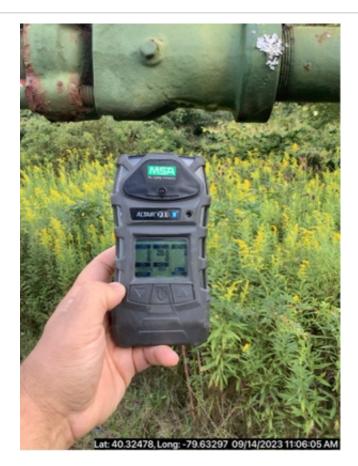

**DEP USE** ONLY

**Inspection Record** No. 3633151

**INSPECTION REPORT ROUTINE INSPECTION** 

**Complaint Record** No.

Enforcement **Record No.** 

#: 5

Zero reading at ground level

Zero reading at hammer union towards brine tank

v1.2.15

COMMONWEALTH OF PENNSYLVANIA DEPARTMENT OF ENVIRONMENTAL PROTECTION OFFICE OF OIL AND GAS

**INSPECTION REPORT ROUTINE** 

**INSPECTION** 

DEP USE ONLY

**Complaint Record** 

No.

Inspection Record No. 3633151

Enforcement Record No.

Lat: 40.32479, Long: -79.63297 09/14/2023 11:05:58 AM

Zero reading at elbow toward brine tank

#: 7

Zero reading at valve on left side

v1.2.15

COMMONWEALTH OF PENNSYLVANIA DEPARTMENT OF ENVIRONMENTAL PROTECTION OFFICE OF OIL AND GAS