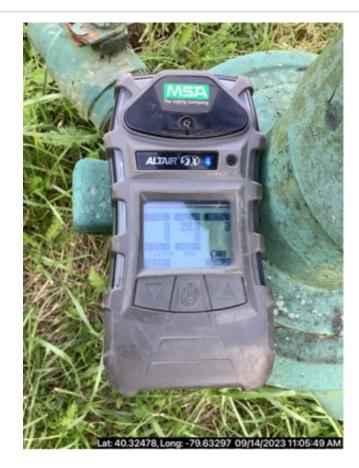

#: 3

#: 4

Zero reading at the well head.

Zero reading at ground level

40 32478

-79.63297 09/14/2023

v1.2.15

COMMONWEALTH OF PENNSYLVANIA DEPARTMENT OF ENVIRONMENTAL **PROTECTION OFFICE OF OIL AND GAS** 