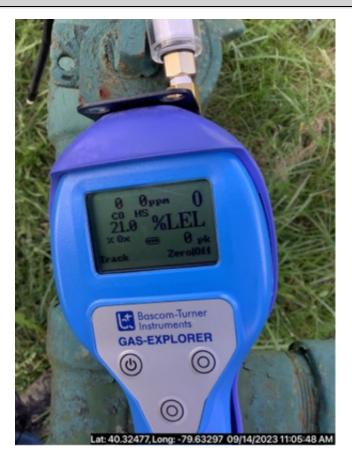

# **#: 1**

Zero reading and ball valve.

COMMONWEALTH OF PENNSYLVANIA DEPARTMENT OF ENVIRONMENTAL PROTECTION OFFICE OF OIL AND GAS

DEP USE ONLY Inspection Record No. 3633151