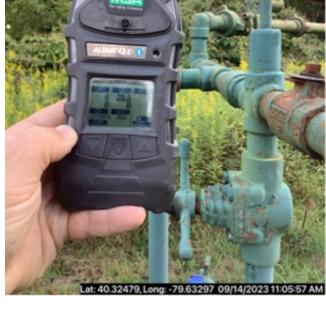

# **#: 1**

Zero reading and ball valve.

COMMONWEALTH OF PENNSYLVANIA DEPARTMENT OF ENVIRONMENTAL PROTECTION OFFICE OF OIL AND GAS

DEP USE ONLY Inspection Record No. 3633151