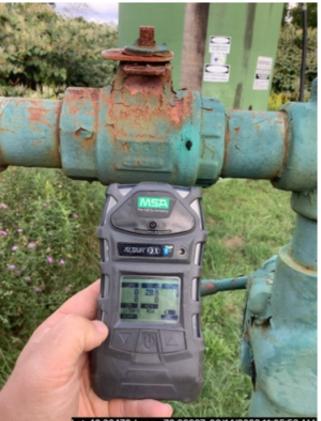

#: 3

#: 4

Zero reading at the well head.

Zero reading at ground level

40 32478

-79.63297 09/14/2023

v1.2.15

COMMONWEALTH OF PENNSYLVANIA DEPARTMENT OF ENVIRONMENTAL **PROTECTION OFFICE OF OIL AND GAS** 