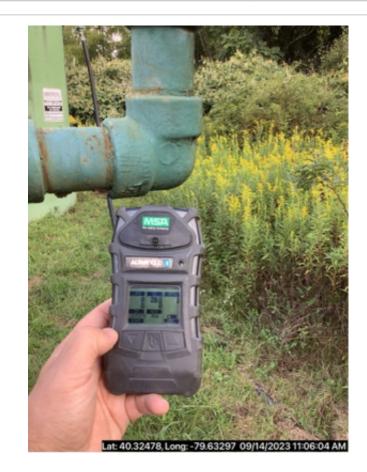

#: 3

#: 4

Zero reading at the well head.

Zero reading at ground level

40 32478

-79.63297 09/14/2023

v1.2.15

COMMONWEALTH OF PENNSYLVANIA DEPARTMENT OF ENVIRONMENTAL **PROTECTION OFFICE OF OIL AND GAS** 