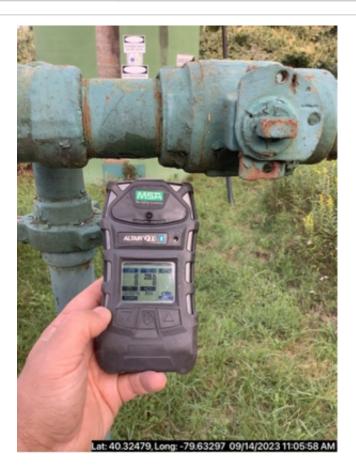

# **#: 1**

Zero reading and ball valve.

COMMONWEALTH OF PENNSYLVANIA DEPARTMENT OF ENVIRONMENTAL PROTECTION OFFICE OF OIL AND GAS

DEP USE ONLY Inspection Record No. 3633151

#### INSPECTION REPORT ROUTINE INSPECTION

Complaint Record No. Enforcement Record No.

Zero reading at well head.

| 8000-FM-00GM0016c 06/2021 | COMMONWEALTH OF PENNSYLVANIA<br>DEPARTMENT OF ENVIRONMENTAL<br>PROTECTION OFFICE OF OIL AND GAS | DEP USE<br>ONLY  | Inspection Record<br>No.<br>3633151 |
|---------------------------|-------------------------------------------------------------------------------------------------|------------------|-------------------------------------|
| VI.2.15                   | INSPECTION REPORT ROUTINE                                                                       | Complaint Record | Enforcement                         |
|                           | INSPECTION                                                                                      | No.              | Record No.                          |