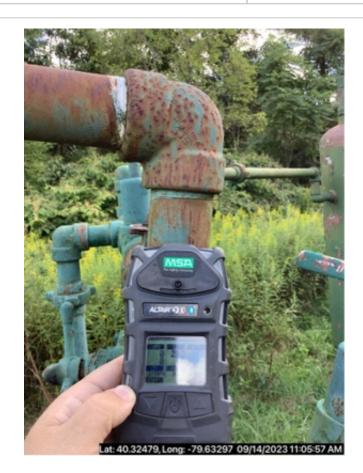

#### INSPECTION REPORT ROUTINE INSPECTION

Complaint Record No. Enforcement Record No.

Zero reading at well head.

| 8000-FM-00GM0016c 06/2021 | COMMONWEALTH OF PENNSYLVANIA<br>DEPARTMENT OF ENVIRONMENTAL<br>PROTECTION OFFICE OF OIL AND GAS | DEP USE<br>ONLY  | Inspection Record<br>No.<br>3633151 |
|---------------------------|-------------------------------------------------------------------------------------------------|------------------|-------------------------------------|
| VI.2.15                   | INSPECTION REPORT ROUTINE                                                                       | Complaint Record | Enforcement                         |
|                           | INSPECTION                                                                                      | No.              | Record No.                          |